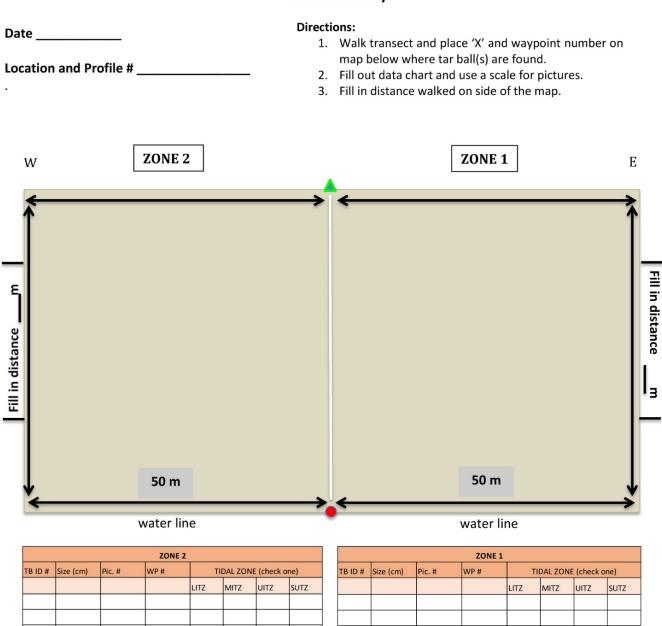

## **Tar Ball Survey**

 Est. Average Size \_\_\_\_\_
 Size of largest TB \_\_\_\_\_
 Total Number of TBs \_\_\_\_\_